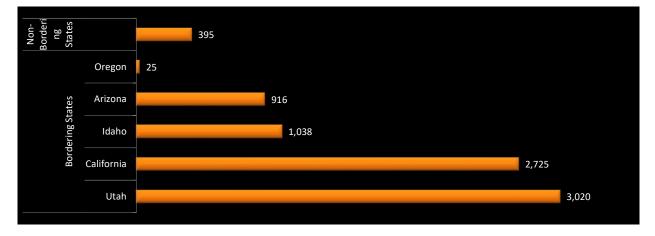

| 3,020 |
|-------|
| 2,725 |
| 1,038 |
| 916   |
| 25    |
| 395   |
| 8,119 |
|       |

| an   | Washoe | 3,890 |        |
|------|--------|-------|--------|
| Urba | Clark  |       | 15,135 |
|      |        |       | 13,133 |