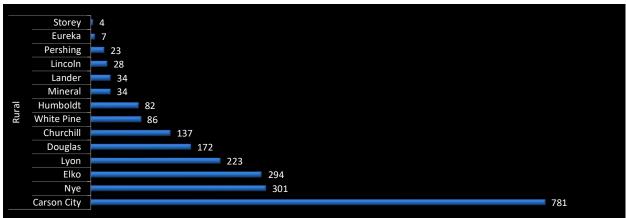

| - GCI 5 |  |
|---------|--|
| 19,025  |  |
| 15,135  |  |
| 3,890   |  |
| 19,025  |  |
|         |  |
| /iders  |  |
| 2,206   |  |

| County      | # Providers |
|-------------|-------------|
| Rural       | 2,206       |
| Carson City | 781         |
| Nye         | 301         |
| Elko        | 294         |
| Lyon        | 223         |
| Douglas     | 172         |
| Churchill   | 137         |
| White Pine  | 86          |
| Humboldt    | 82          |
| Mineral     | 34          |
| Lander      | 34          |
| Lincoln     | 28          |
| Pershing    | 23          |
| Eureka      | 7           |
| Storey      | 4           |
| Grand Total | 2,206       |